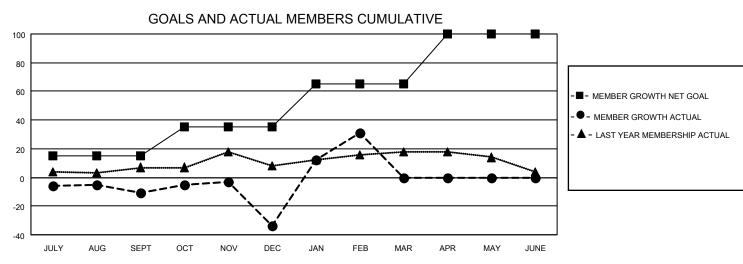

## District 105 A

| Clubs                 |               |           |               | Members               |                        |                         |                                                    |
|-----------------------|---------------|-----------|---------------|-----------------------|------------------------|-------------------------|----------------------------------------------------|
| RESULTS FOR 2022-2023 |               |           |               | RESULTS FOR 2022-2023 |                        |                         |                                                    |
| QUARTER               | NEW CLUB GOAL | NEW CLUBS | DROPPED CLUBS | QUARTER MEME          | BER GROWTH NET<br>GOAL | MEMBER GROWTH<br>ACTUAL | DROPPED<br>MEMBERS ACTUAL<br>(including transfers) |
| JULY/AUG/SEPT         | 1             | 0         | 0             | JULY/AUG/SEPT         | 15                     | 26                      | 28                                                 |
| OCT/NOV/DEC           | 1             | 0         | 1             | OCT/NOV/DEC           | 20                     | 31                      | 49                                                 |
| JAN/FEB/MAR           | 1             | 1         | 0             | JAN/FEB/MAR           | 30                     | 78                      | 13                                                 |
| APR/MAY/JUNE          | 0             | 0         | 0             | APR/MAY/JUNE          | 35                     | 0                       | 0                                                  |

## GOALS AND ACTUAL NEW CLUBS CUMULATIVE

| DROPPED CLUBS: 1 |    | 30 CLUBS OF 64 ADDED 1 OR<br>MORE NEW MEMBERS | GENDER DISTRIBUTION                |              |  |
|------------------|----|-----------------------------------------------|------------------------------------|--------------|--|
|                  |    | MORE NEW MEMBERS                              | MALE                               | 906 (73.42%) |  |
|                  |    |                                               | FEMALE 328 (26.58%)                |              |  |
| DROPPED MEMBERS  |    |                                               | NON BINARY                         | 0 (0.00%)    |  |
|                  |    |                                               | PREFER NOT TO ANSWER               | 0 (0.00%)    |  |
| DECEASED         | 10 |                                               |                                    | ,            |  |
| CLUB CANCELLED   | 0  | CLICK HERE FOR CUMULATIVE                     | TOTAL FAMILY UNIT MEMBERS          | 142          |  |
| OTHER            | 80 | MEMBERSHIP DATA                               |                                    |              |  |
| TOTAL            | 90 |                                               | FAMILY MEMBERS PAYING HALF DUES 71 |              |  |
|                  |    |                                               |                                    |              |  |