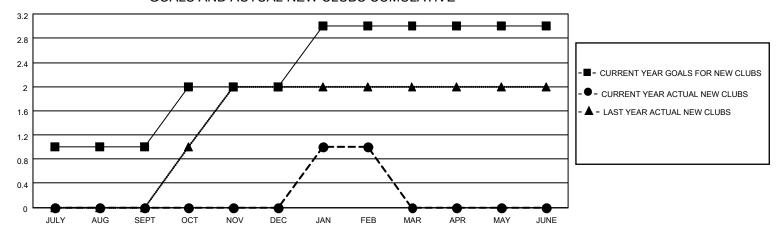

## District 105 A

| Clubs                 |               |           |               | Members               |                        |                         |                                                    |
|-----------------------|---------------|-----------|---------------|-----------------------|------------------------|-------------------------|----------------------------------------------------|
| RESULTS FOR 2022-2023 |               |           |               | RESULTS FOR 2022-2023 |                        |                         |                                                    |
| QUARTER               | NEW CLUB GOAL | NEW CLUBS | DROPPED CLUBS | QUARTER MEME          | BER GROWTH NET<br>GOAL | MEMBER GROWTH<br>ACTUAL | DROPPED<br>MEMBERS ACTUAL<br>(including transfers) |
| JULY/AUG/SEPT         | 1             | 0         | 0             | JULY/AUG/SEPT         | 15                     | 26                      | 28                                                 |
| OCT/NOV/DEC           | 1             | 0         | 1             | OCT/NOV/DEC           | 20                     | 31                      | 49                                                 |
| JAN/FEB/MAR           | 1             | 1         | 0             | JAN/FEB/MAR           | 30                     | 78                      | 13                                                 |
| APR/MAY/JUNE          | 0             | 0         | 0             | APR/MAY/JUNE          | 35                     | 0                       | 0                                                  |

## GOALS AND ACTUAL NEW CLUBS CUMULATIVE

| DROPPED CLUBS: 1 |    | 30 CLUBS OF 64 ADDED 1 OR<br>MORE NEW MEMBERS | GENDER DISTRIBUTION                |              |  |
|------------------|----|-----------------------------------------------|------------------------------------|--------------|--|
|                  |    | MORE NEW MEMBERS                              | MALE                               | 906 (73.42%) |  |
|                  |    |                                               | FEMALE 328 (26.58%)                |              |  |
| DROPPED MEMBERS  |    |                                               | NON BINARY                         | 0 (0.00%)    |  |
|                  |    |                                               | PREFER NOT TO ANSWER               | 0 (0.00%)    |  |
| DECEASED         | 10 |                                               |                                    | ,            |  |
| CLUB CANCELLED   | 0  | CLICK HERE FOR CUMULATIVE                     | TOTAL FAMILY UNIT MEMBERS          | 142          |  |
| OTHER            | 80 | MEMBERSHIP DATA                               |                                    |              |  |
| TOTAL            | 90 |                                               | FAMILY MEMBERS PAYING HALF DUES 71 |              |  |
|                  |    |                                               |                                    |              |  |